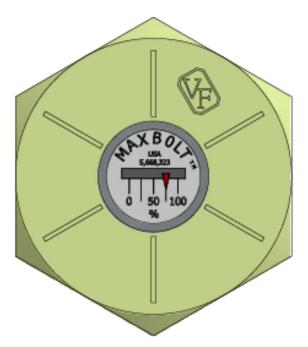

LOCATION: North Dakota, USA

**SPECIFIC APPLICATION:** Wheel and track sander nozzle bracket bolts.

**BOLTING ISSUE:** Constant loosening from vibration resulting in bolt breakage.

**VALLEY FORGE SOLUTION:** Maxbolt Load Indicating Fasteners

## **CONCLUSION:**

Specifically with this OEM's railroad bolting assemblies, safety is a first consideration. For this application, Valley Forge's Load Indicator Technology not only assures this safety with an accurate and instantly readable assembly preload, but also ensures quick maintenance, with no further need for routine retorqueing, other than those individual bolts reading low on the Maxbolt dial. Load indicating bolts are not for all applications but their ability to read accurate bolt load at a glance or during tightening, makes it ideal for this critical bolted assembly. The quantitative clamp load readings displayed for this test, would have been by any other method, difficult and extremely expensive, if not impossible to obtain, without the Valley Forge Maxbolt™ Load Indicating System.