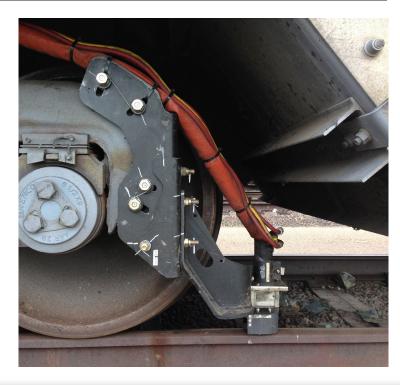

## **INSTALLATION:**

A bracket was retrofitted to the railcar axle. The assembly consisted of four bolted bracket mounts retrofitted to the axle and the bracket then fastened to the mounts. The whole assembly used a quantity of twelve -- four 3/4" and eight 5/8" Maxbolt, load indicating fasteners. Field Tests were performed

by OEM on the Maxbolt load indicating fasteners by gathering data from two brackets bolted on to a right and left, car axle. All twenty four Maxbolt load readings, against railcar miles travelled, were measured during a ten month period, at the time of printing.