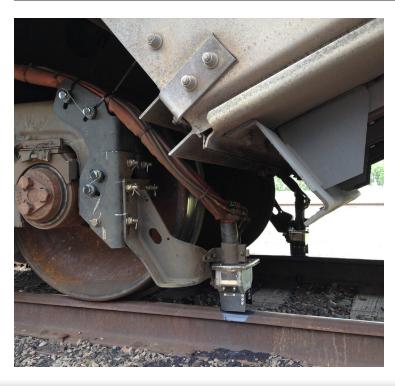

## **INSTALLATION:**

A bracket was retrofitted to the railcar axle. The assembly consisted of four bolted bracket mounts retrofitted to the axle and the bracket then fastened to the mounts. The whole assembly used a quantity of twelve -- four 3/4" and eight 5/8" Maxbolt, load indicating fasteners. Field Tests were performed

by OEM on the Maxbolt load indicating fasteners by gathering data from two brackets bolted on to a right and left, car axle. All twenty four Maxbolt load readings, against railcar miles travelled, were measured during a ten month period, at the time of printing.